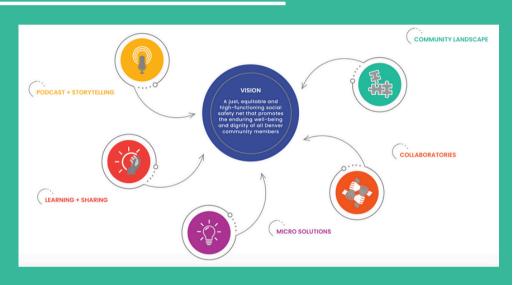

## **Elevated Denver's Approach**

Elevated Denver is solving homelessness by combining powerful storytelling, deep research and collaborative design to create sustainable, rootcause solutions, that fix the system failures fueling our homelessness crisis.