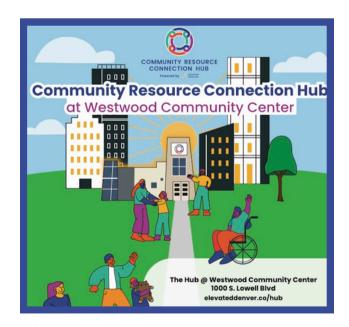

Through co-design and collective problem-solving, Myra helped create the Community Resource Connection Hub—a solution she believes will fill a critical gap.

This is going to be HUGE.

Pilot Solution: The Hub @ Westwood